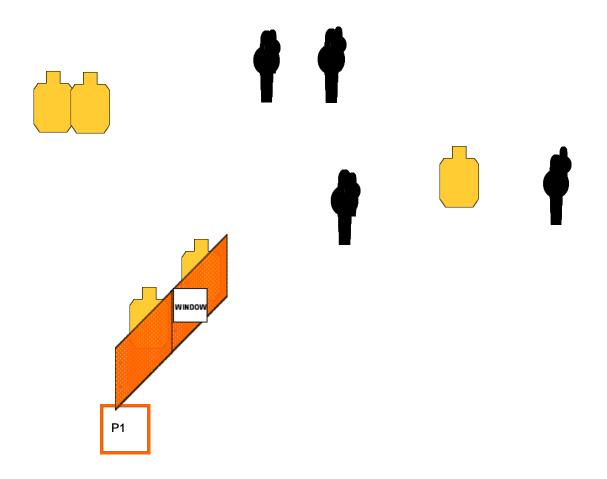

| May 9 Stage 1                                                                                                           |                                                            |
|-------------------------------------------------------------------------------------------------------------------------|------------------------------------------------------------|
| RULES: Other                                                                                                            | Created By: Marty Scheid                                   |
| START POSITION:<br>inside P1 Pistol loaded and holstered Hands relaxed by your sides                                    |                                                            |
| PROCEDURE: At start signal Engage cardboard targets with 2 rounds each from within the shooting box all steel must fall | SCORING: Comstock                                          |
|                                                                                                                         | ROUND COUNT: 18                                            |
|                                                                                                                         | TARGETS: 13                                                |
|                                                                                                                         | <b>DISTANCE:</b> Front of box to nearest steel is 10 yards |
|                                                                                                                         | SCORED HITS:                                               |
|                                                                                                                         | PENALTIES:                                                 |
|                                                                                                                         | NOTES:                                                     |